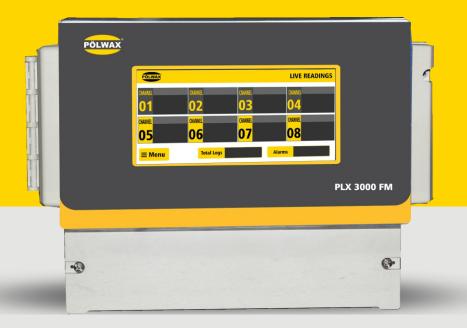

## FIELD MOUNT DATALOGGER **PLX 3000 FM**

# FIELD MOUNT- DATALOGGER PLX 3000 FM

The PLX 3000 FM has one of the fastest sampling and logging rates compared to its rivals since it was designed to meet the demands of the processes that are the most dynamic. To achieve high performance logging, it is also necessary to be able to identify sensitive measurement fluctuations, which is possible with its 24-bit resolution. The legacy instruments' manufacturing floor data is brought to management sight by PLX 3000 FM. Due to its potential to expand, Through its communication interfaces, increase the number of measurement points to meet processing requirements. By logging information from distant devices, it compiles all variables in its memory. As a result, the vast amount of data is maintained as a access through networking tools while adhering to industry standards Mapper 4.0

### **Technical Details**

| Channels                 | 8 / 12 / 16 / 24/ 32 / 48                                                   |
|--------------------------|-----------------------------------------------------------------------------|
| Inputs                   | Universal / RTD pt100 / Thermocuople / 4-20mA / 0-10V / Customize           |
| Display                  | 7" Color Touch Screen                                                       |
| Ethernet Communications  | Webserver / FTP / email / Modbus TCP                                        |
| Password Protection      | Access to conguration is allowed only after the user has entered a password |
| Language                 | English                                                                     |
| Display Color            | TFT                                                                         |
| Filename                 | Name tag, prexed with date/time                                             |
| Thermocouple Types       | B, E, J, K, L, N, R, S, T                                                   |
| Resistance Thermometer   | Pt100                                                                       |
| Digital Filter           | Programmable 0 to 60s                                                       |
| Mounting                 | Field / Panel                                                               |
| Display Type             | Color                                                                       |
| Communications           | Ethernet / RS485 Modbus / 2x Digital / Wi-Fi / GSM                          |
| Power Supply             | 230 V AC                                                                    |
| Operating Temperature    | −10 to 50 °C                                                                |
| Storage Temperature      | -40 to +70 °C                                                               |
| Data Monitoring Software | POLWAX_View10.4 (Suitable for Win10 / Win10Pro)                             |
| Report Format            | .PDF / .csv / .xlsx                                                         |
| Cloud Dashboard          | Webbase*                                                                    |