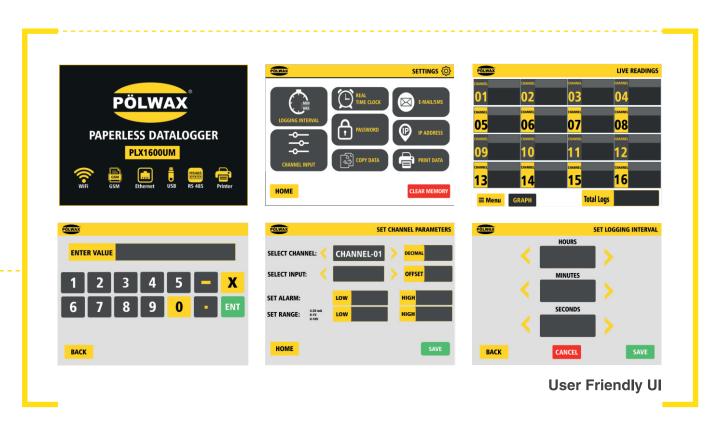

## **Features**

- Built-in Memorywhen Extended Capability
- Process Awareness Via Email and Snmp Warning
- Cost-effective data logger wifi / GSM/ Ethernet

#### Communication

Multiple protocols, including polwax Cloud Modbus TCP, Modbus gateway mode, FTP server/client, SMTP (e-mail), HTTP server (custom webpage), and SNMP, can be communicated with over the Ethernet interface. Real-time data can be used for standalone applications or as part of a supervisory system thanks to the extensive connectivity. With the RS485 interface, you can read external devices as a Modbus RTU Master or communicate with an off-the-shelf HMI, SCADA, or host system as a Modbus RTU Slave. Data configuration and download are simple processes using the USB "Device" connector. Additionally, you can download recorded data to a USB drive via the USB "Host" connector.

### **Technical Details**

| Channels                 | 8 / 12 / 16 / 24/ 32 / 48                                                   |
|--------------------------|-----------------------------------------------------------------------------|
| Inputs                   | Universal / RTD pt100 / Thermocuople / 4-20mA / 0-10V / Customize           |
| Display                  | 7" Color Touch Screen                                                       |
| Ethernet Communications  | Webserver / FTP / email / Modbus TCP                                        |
| Password Protection      | Access to conguration is allowed only after the user has entered a password |
| Language                 | English                                                                     |
| Display Color            | TFT                                                                         |
| Filename                 | Name tag, prexed with date/time                                             |
| Thermocouple Types       | B, E, J, K, L, N, R, S, T                                                   |
| Resistance Thermometer   | Pt100                                                                       |
| Digital Filter           | Programmable 0 to 60s                                                       |
| Mounting                 | Field / Panel                                                               |
| Display Type             | Color                                                                       |
| Communications           | Ethernet / RS485 Modbus / 2x Digital / Wi-Fi / GSM                          |
| Power Supply             | 230 V AC                                                                    |
| Operating Temperature    | −10 to 50 °C                                                                |
| Storage Temperature      | -40 to +70 °C                                                               |
| Data Monitoring Software | POLWAX_View10.4 (Suitable for Win10 / Win10Pro)                             |
| Report Format            | .PDF / .csv / .xlsx                                                         |
| Cloud Dashboard          | Webbase*                                                                    |