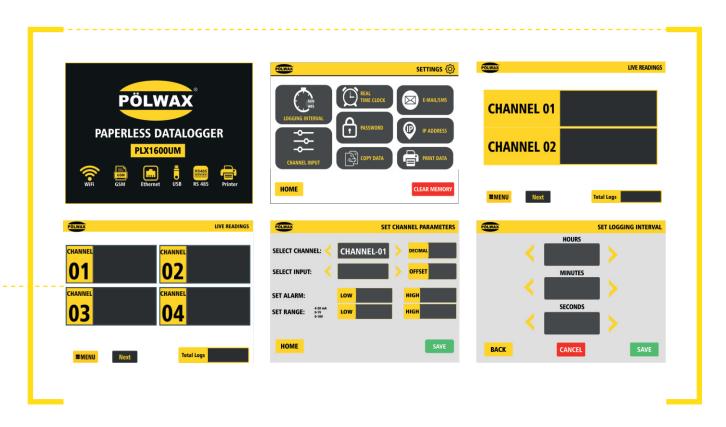

#### **Features**

- Large-scale facility monitoring with the current Wi-Fi infrastructure
- Downloading data through USB
- Wi-Fi data communication
- 3.5" Touch Screen Display
- High speed Sampling
- Easy to Use

#### **Security Features**

The configuration of the recorder and the integrity of the stored data are protected by a number of technical and physical security measures found in the PLX 100 WM. These features ensure that the PLX 100 WM complies with the requirements of 21 CFR

- There is a door lock option.
- When the recorder is locked, the configuration can be password-protected to prevent unauthorised access to the SD card.
  Up to 12 users may be configured, each with unique access levels and passwords.
- To adhere to regulatory body norms, a recorder's internal security switch can be used to lock the configuration mode.
- All process data preserved to the SD card is always guaranteed to be secure. Then, this switch can be sealed to offer palpable evidence of the reliability

#### **Technical Details**

| Channels                 | 1/2/4                                                                       |
|--------------------------|-----------------------------------------------------------------------------|
| Inputs                   | Universal / RTD pt100 / Thermocuople / 4-20mA / 0-10V / Customize           |
| Display                  | 3.5" Color Touch Screen                                                     |
| Ethernet Communications  | Webserver / FTP / email / Modbus TCP                                        |
| Password Protection      | Access to conguration is allowed only after the user has entered a password |
| Language                 | English                                                                     |
| Display Color            | TFT                                                                         |
| Filename                 | Name tag, prexed with date/time                                             |
| Thermocouple Types       | B, E, J, K, L, N, R, S, T                                                   |
| Resistance Thermometer   | Pt100                                                                       |
| Digital Filter           | Programmable 0 to 60s                                                       |
| Mounting                 | Field / Panel                                                               |
| Display Type             | Color                                                                       |
| Communications           | Ethernet / RS485 Modbus / 2x Digital / Wi-Fi / GSM                          |
| Power Supply             | 24V DC ( Adaptor)                                                           |
| Operating Temperature    | −10 to 50 °C                                                                |
| Storage Temperature      | -40 to +70 °C                                                               |
| Data Monitoring Software | POLWAX_View10.4 (Suitable for Win10 / Win10Pro)                             |
| Report Format            | .PDF / .csv / .xlsx                                                         |
| Cloud Dashboard          | Webbase*                                                                    |